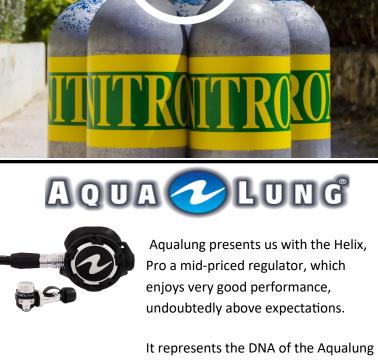

SHERWOOD'S BEST SELLING

**AQUA LUNG** 

AXIOM

value for money currently available. The Helix Pro version has two added features:

CONSISTENT TOP PERFORMER. \$1,064.00

AVAILABLE AT PARTICIPATING SHERWOOD DIVE CENTERS FOR IN STORE PURCHASE ONLY. WWW.SHERWOODSCUBA.COM **BLUE TOOTH** 