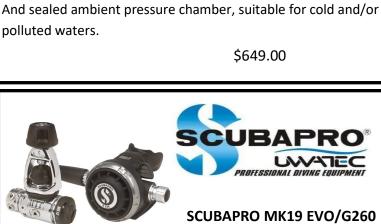

SYSTEM IS IDEAL FOR HARSH CONDITIONS, MAKING IT A TOP CHOICE FOR TECH DIVERS AND CAVE EXPLORERS. THE COM-PACT MK19 EVO IS FULLY SEALED, ENSURING TROUBLE-FREE

OPERATION IN COLD OR MURKY WATERS. THE G260 IS A

IS PERFECT FOR ANY CONDITIONS, ESPECIALLY THOSE WHO

DIVE DEEP, IN COLD WATER, OR IN SILTY ENVIRONMENTS. THIS

**REGULATOR** 

THE MK19 EVO/G260 REGULATOR

AIR INTEGRATED COMPUTER NOW WITH BLUETOOTH INTEGRATION TO DIVELOG+