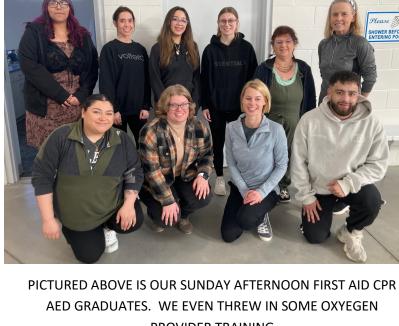

DO SOME CAVE DIVING IN FLORIDA

SH

PRIMROSE SCHOOL OF THE WEST VISITED US MONDAY NIGHT

FOR SOME FIRST AID CPR AED TRAINING.

**SCUBA SCHOOL** 

SESSIONS)

(NOON-3PM)

SESSIONS)