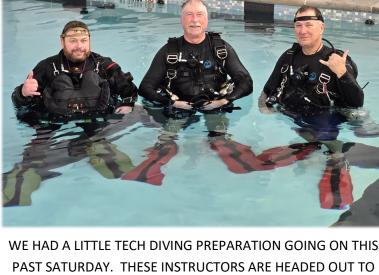

DO SOME CAVE DIVING IN FLORIDA

SH

PRIMROSE SCHOOL OF THE WEST VISITED US MONDAY NIGHT

FOR SOME FIRST AID CPR AED TRAINING.

**SCUBA SCHOOL** 

SESSIONS)

(NOON-3PM)

SESSIONS)