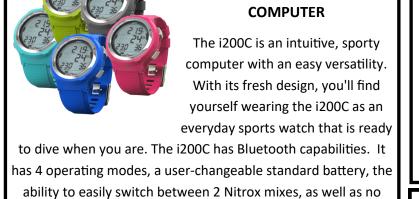

AQUA 🗫 LUNG

level systems will appreciate the per-

\$600.00

**AQUA LUNG 1200C WRIST** 

EVERYTHING YOU'D EVER WANT IN A REGULATOR

\$879.00

reliable breathing.

restriction switching between Free & Dive, it adapts to you. Air, Nitrox, Gauge (with run timer), and Free Dive (tracks calculations to allow unrestricted switching between Dive and Free).