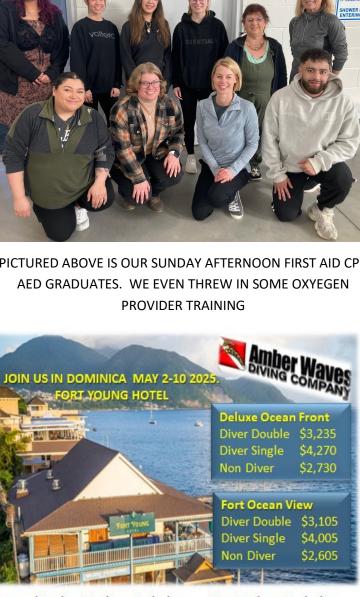

DO SOME CAVE DIVING IN FLORIDA

SH

PRIMROSE SCHOOL OF THE WEST VISITED US MONDAY NIGHT

FOR SOME FIRST AID CPR AED TRAINING.

**SCUBA SCHOOL** 

SESSIONS)

(NOON-3PM)

SESSIONS)

## \$50 per person spa credit Leaving on Friday May 2 early evening, staying one night in Miami airport hotel, with a direct flight coming back on May 10

Round-trip airport/hotel transfers

5 days of 2-tank boat diving and

1 – afternoon waterfall tour to

Trafalgar falls and Titou Gorge

Resort tax and service charges

Daily Breakfast

Marine Park Fee

unlimited shore diving

SPOTS ARE FILLING QUICKLY, SO IF YOU'RE

Why PADI Scuba Review?