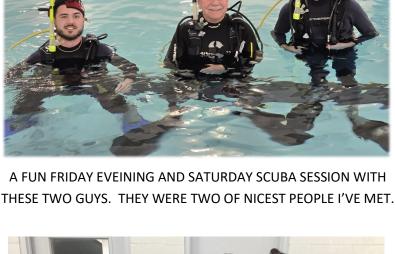

Are you a certified diver, but haven't been in the water lately? Are you looking to refresh your dive skills and knowledge? Are you a PADI Scuba Diver and want to earn your PADI Open Water Diver certification? If you answered yes to any of these questions then PADI Scuba Review is for you.