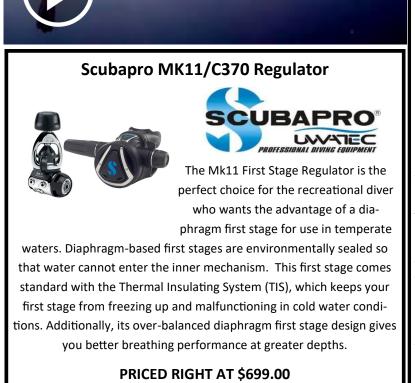

AND POOL MAR 16-18 SESSIONS).

**TURQUOISE BAY RESORT** 

October 11-18 2025

DIVER-DBL

DIVER-SINGLE

**GARDEN OR HILLISIDE ROOMS** 

NON-DIVER DBL \$2,100.00

Package Excludes:

\$2,575.00

\$2,800.00

Round trip airfare from Nitrox (\$119 + 19% tax for Wichita unlimited; if pre-paid) 7 nights' accommodation at Optional Chamber Fee of Turquoise Bay Resort \$2.00 per person/day Round-trip airport/hotel Personal dive equipment transfers Tips to the Dive Crew 3 full meals daily Trip Cancellation or Non alcoholic beverages & Interruption Insurance local alcoholic beverages 3 boat dive trips daily including tanks, weights & PRICED AT CASH weight belt Horseback ride DISCOUNT Botanical garden tour \$500 DEPOSIT

**ENRICHED AIR CLASS** 

JUST CALL AND SCHEDULE YOUR CLASS

erform a

LIKE A PRO!



AQUA 🗫 LUNG

Aqua Lung Leg3nd

Regulator

**AQUA LUNG** 

**JBAPRO** Scubapro MK2 EVO/S270 Regulator Divers ready to upgrade from entry-

formance of the MK2 EVO/S270 regulator combo. The S270 second stage offers an air-balanced, compact design with low work of breathing. Paired with Scubapro's MK2 EVO, a downstream piston-style first stage designed for extreme cold-water conditions, this combo delivers affordability, durability, and

AQUA 🗫 LUNG

level systems will appreciate the per-

\$600.00

**AQUA LUNG 1200C WRIST** 

EVERYTHING YOU'D EVER WANT IN A REGULATOR

\$879.00

reliable breathing.



restriction switching between Free & Dive, it adapts to you. Air, Nitrox, Gauge (with run timer), and Free Dive (tracks calculations to allow unrestricted switching between Dive and Free).

Th