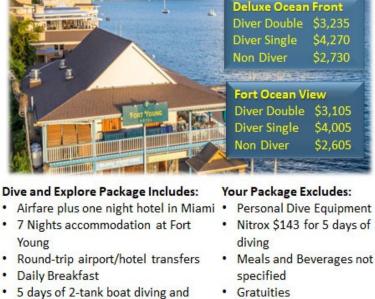

# Marine Park Fee 1 - afternoon waterfall tour to

unlimited shore diving

- Trafalgar falls and Titou Gorge Resort tax and service charges \$50 per person spa credit
- INTERESTED RESERVE YOUR SPOT SOON. **PADI DISCOVER SCUBA** SCUBA REVIEW—OR JUST COME AND PLAY
- Leaving on Friday May 2 early evening, staying one night in Miami airport hotel, with a direct flight coming back on May 10 SPOTS ARE FILLING QUICKLY, SO IF YOU'RE

Travel & Dive Insurance

PRICE BASED ON

CASH, ADD 4% FOR

CREDIT CARD

Why PADI Scuba Review? Are you a certified diver, but haven't been in the water lately? Are you looking to refresh your dive skills and knowledge? Are you a PADI Scuba Diver and want to earn your PADI Open Water Diver certification? If you answered yes to any of these questions then PADI Scuba Review is for you.