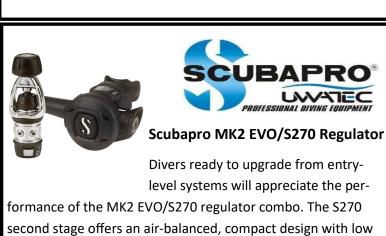

\$879.00

reliable breathing.

AQUA 🗫 LUNG

Regulator

**AQUA LUNG** 

PRICED RIGHT AT \$699.00

work of breathing. Paired with Scubapro's MK2 EVO, a down-

conditions, this combo delivers affordability, durability, and

stream piston-style first stage designed for extreme cold-water

AQUA 🗫 LUNG

\$600.00

restriction switching between Free & Dive, it adapts to you. Air,

Nitrox, Gauge (with run timer), and Free Dive (tracks calcula-