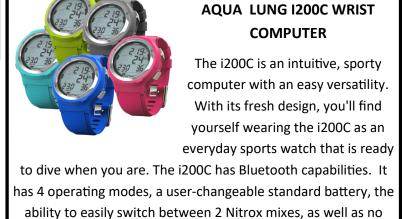

stream piston-style first stage designed for extreme cold-water

AQUA 🗫 LUNG

\$600.00

restriction switching between Free & Dive, it adapts to you. Air,

Nitrox, Gauge (with run timer), and Free Dive (tracks calcula-

tions to allow unrestricted switching between Dive and Free).

\$470.00

IN STOCK \$90.00

Pneumatically balanced second stage

Diver changeable exhaust tee

Nitrox compatible

technician

The Apeks XTX50 Regulator is what